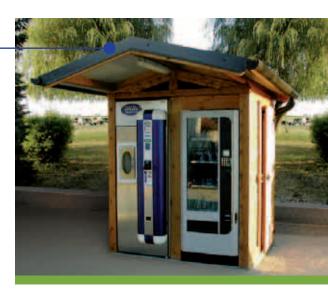

Available
in wood
or metallic
boxes whith
bottle/PET
distributors
and olso
fresh
product
dispensers.

Internal tank 100-130-200-300 or 400 litres with double pump, double agitator, and sphere of washing (only over 200 lit). Easy transporting for making the washing operations at the farm.