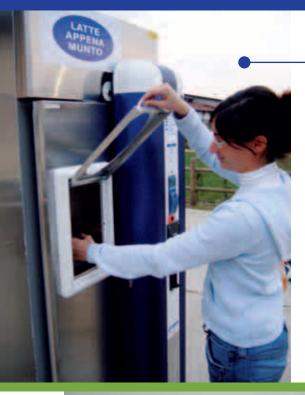

# **MILK Dispenser**

MOD 100-130-200-300-400

**DOESN'T FOAM • EASY TO CLEAN QUALITATIVE MATERIALS • CONSIDERING DETAILS RELIABILITY • LONG LIFE** 

C€ 22/2004 MID05

Easy to use for children and people having disabilities. Milk tube hidden in the refrigerated area and vapour cleaning system. Different payment systems for different currencies (€, USD, Forint, Rubles and other).