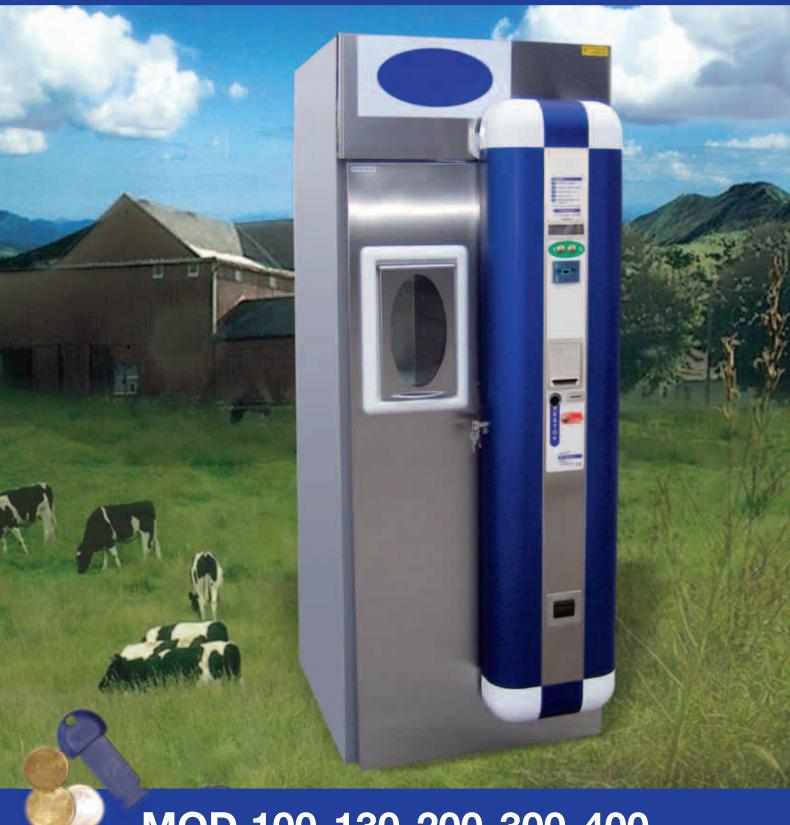

# **MILK Dispenser**

MOD 100-130-200-300-400

**DOESN'T FOAM • EASY TO CLEAN QUALITATIVE MATERIALS • CONSIDERING DETAILS RELIABILITY • LONG LIFE** 

C€ 22/2004 MID05

Easy to use for children and people having disabilities. Milk tube hidden in the refrigerated area and vapour cleaning system. Different payment systems for different currencies (€, USD, Forint, Rubles and other).

Available
in wood
or metallic
boxes whith
bottle/PET
distributors
and olso
fresh
product
dispensers.

Internal tank 100-130-200-300 or 400 litres with double pump, double agitator, and sphere of washing (only over 200 lit). Easy transporting for making the washing operations at the farm.