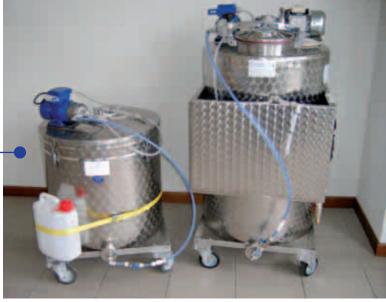

Available
in wood
or metallic
boxes whith
bottle/PET
distributors
and olso
fresh
product
dispensers.

Internal tank 100-130-200-300 or 400 litres with double pump, double agitator, and sphere of washing (only over 200 lit). Easy transporting for making the washing operations at the farm.

e-mail: info@dfitalia.com - web: www.dfitalia.com

Automatic washing system with electronic central unit.